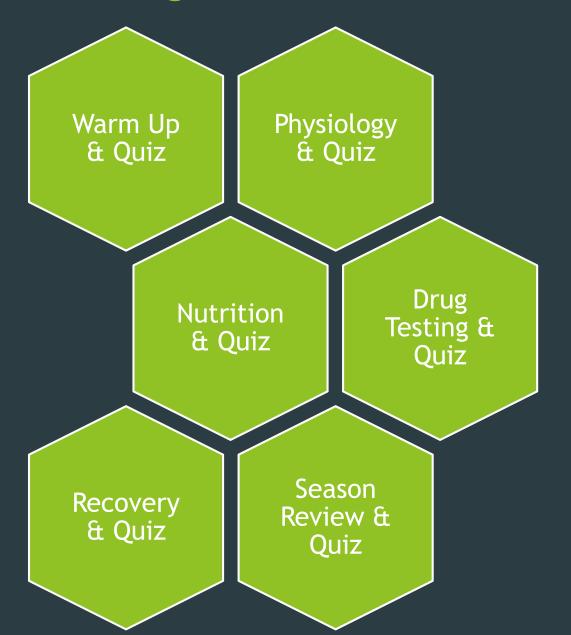

### **Education Programme**

#### Log Books

- Record swimmers short, medium and long term goals
- Record PB"s (Personal best times)
- Educate on what they need to eat and drink
- Help you evaluate performances and achievements
- Help set new goals
- Record training sessions
- What should be eaten before, during and after training or competition